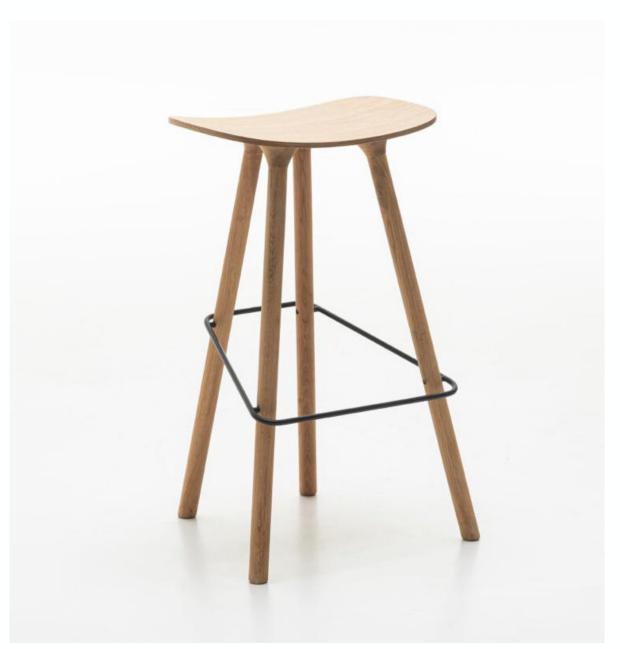

## Cot Timber Stool

NUNC

Collection: Cot

**Designers:** STUDIO RU:T & NATAŠA NJEGOVANOVIĆ

The Cot stool with timber legs is a culmination of timeless design and classic materials. The legs create a captivating composition that suits various environments. The metal footrest draws attention to the chair's structure and enhances its strong personality. The stool is sturdy and comfortable, made for dynamic living, quick ideas, and moments of inspiration. Red Dot Award Winner 2023

SEAT - Oak veneer or American walnut, matt acrylic varnish or natural oil, oak black stained

BASE - Solid oak or American walnut, matt acrylic varnish or natural oil

FOOTREST - RAL black 9005 matt powder coated steel bars