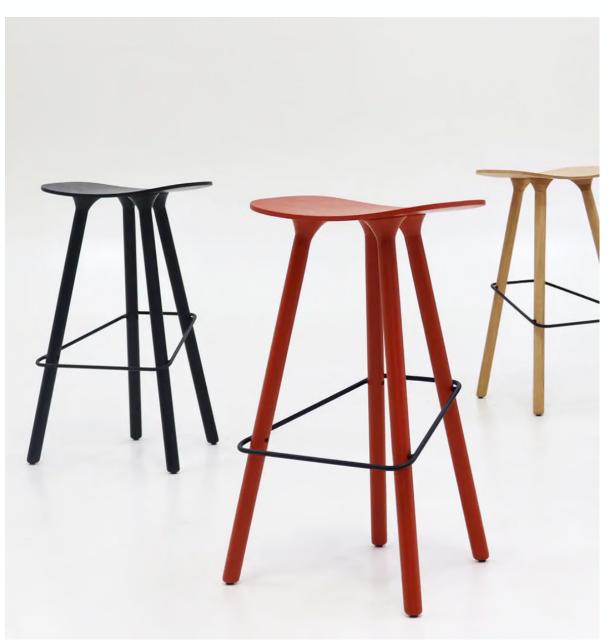

SEAT - Oak veneer or American walnut, matt acrylic varnish or natural oil, oak black stained

BASE - Solid oak or American walnut, matt acrylic varnish or natural oil

FOOTREST - RAL black 9005 matt powder coated steel bars

UPHOLSTERY OPTIONS - Fabric or Leather, COM for project quantities

STAINED LAQUERED OAK - Refer to materials guide for NCS colours

**View Materials Guide** 

ducksnest.com.au | Showroom GO1, 15-35 Thistlethwaite St South Melbourne, Victoria 3205 | 03 5224 1444