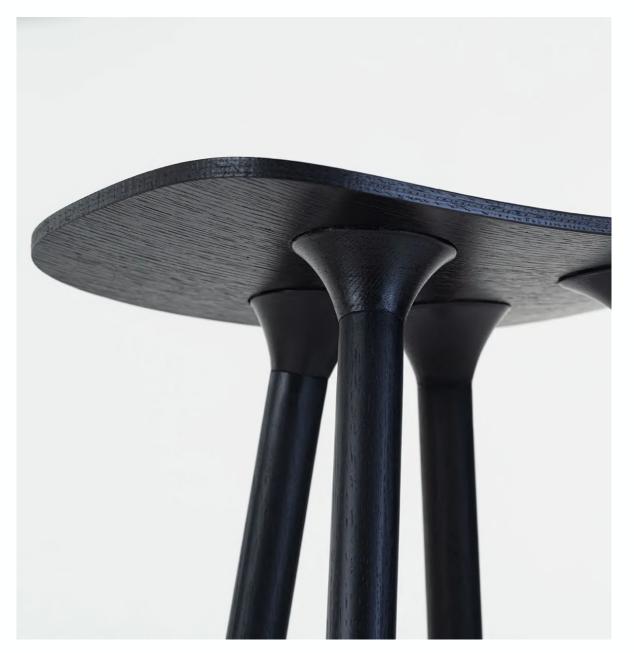

SEAT - Oak veneer or American walnut, matt acrylic varnish or natural oil, oak black stained

BASE - Solid oak or American walnut, matt acrylic varnish or natural oil

FOOTREST - RAL black 9005 matt powder coated steel bars