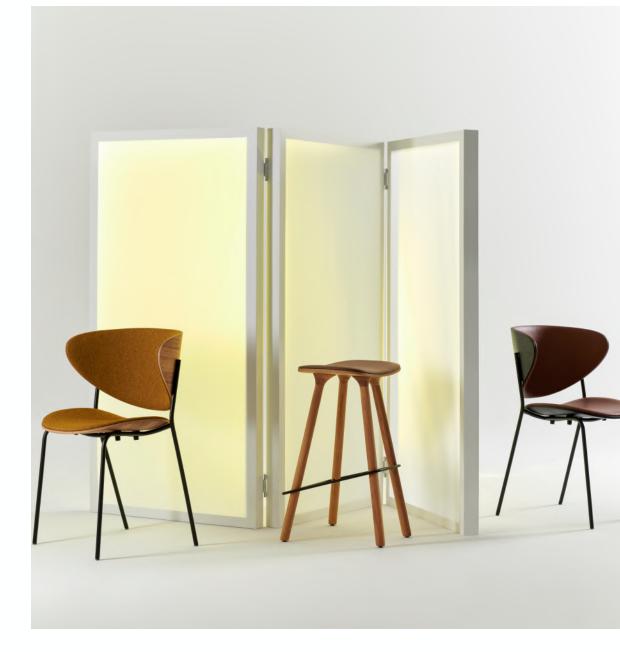

## Cot Timber Stool

NUNC

Collection: Cot

**Designers:** STUDIO RU:T & NATAŠA NJEGOVANOVIĆ

The Cot stool with timber legs is a culmination of timeless design and classic materials. The legs create a captivating composition that suits various environments. The metal footrest draws attention to the chair's structure and enhances its strong personality. The stool is sturdy and comfortable, made for dynamic living, quick ideas, and moments of inspiration. Red Dot Award Winner 2023