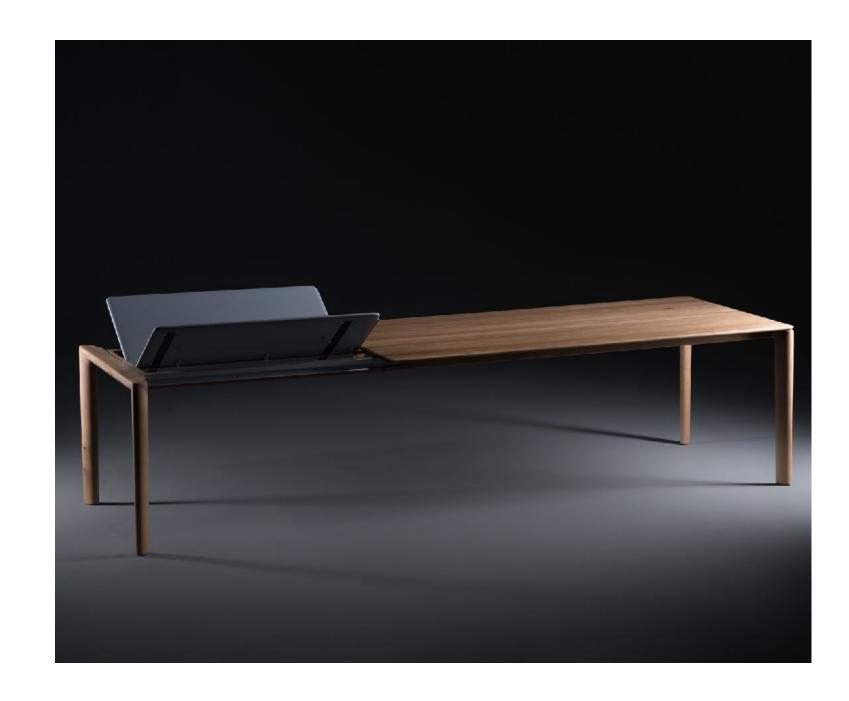

## Neva Extension Table

## **ARTISAN**

Collection: Neva

**Designers:** Regular Company

The Neva collection was introduced in 2013 with the Neva chair. Since then it has been one of the brand's best selling collections and has evolved with new products year by year. The Neva table was presented at the IMM Cologne in January 2014 and the extension table was added to the collection in 2016.

## **TECHNICAL SPECIFICATIONS**

Lead Time: Manufactured 16 Delivered 24 weeks

Sectors: Hospitality, Commercial & Residential

Suitability: Indoor

Warranty: 2 years

Dimensions: H 76, x L 160 1x70, 180 1x100, 200 1x100, 220 1x100 x D 94, 104 cm

The Neva table without an extension is also an option with D90, 100 cm.

**View Materials Guide** 