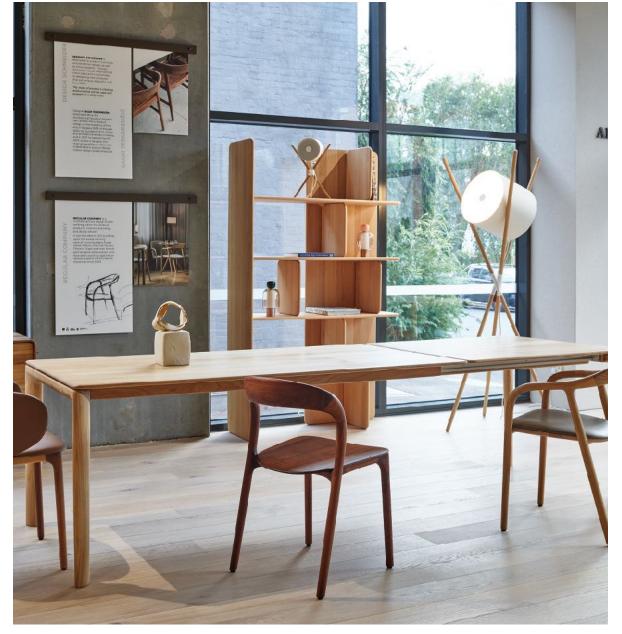

## Neva Extension Table

## **ARTISAN**

Collection: Neva

**Designers:** Regular Company

The Neva collection was introduced in 2013 with the Neva chair. Since then it has been one of the brand's best selling collections and has evolved with new products year by year. The Neva table was presented at the IMM Cologne in January 2014 and the extension table was added to the collection in 2016.