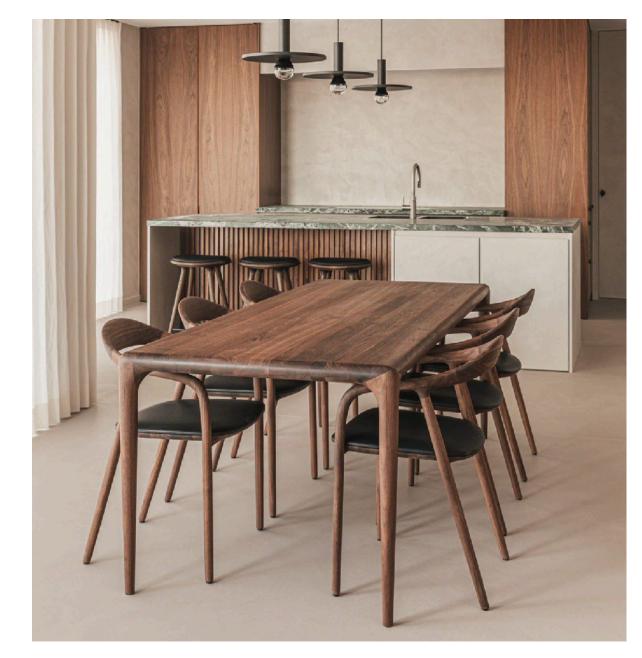

## Latus Table

**ARTISAN** 

**Collection:** Latus

**Designers:** Salih Taskeredžić

German Design Award Nomination and Interior Innovation Award. The popular Latus table has a flowing, soft rounded form. Exceptional in design and art for your dining space

## **TECHNICAL SPECIFICATIONS**

Lead Time: Manufactured 16 Delivered 24 weeks

Sectors: Hospitality, Commercial & Residential

Suitability: Indoor

Warranty: 2 years

Dimensions: H 76, x L 160, 180, 200, 220, 240, 260, x D 70, 90 cm

Maximum depth 150cm, maximum length 260 cm, custom lengths possible with a fifth leg in the centre.

**View Materials Guide** 