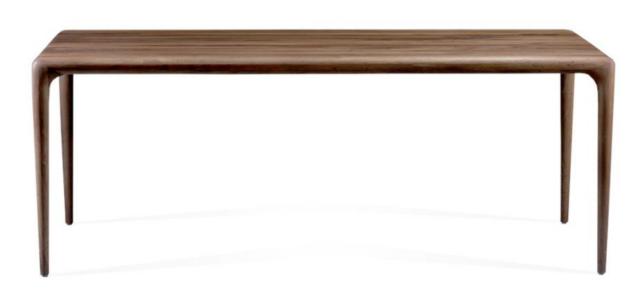

## Latus Table

**ARTISAN** 

**Collection:** Latus

**Designers:** Salih Taskeredžić

German Design Award Nomination and Interior Innovation Award. The popular Latus table has a flowing, soft rounded form. Exceptional in design and art for your dining space

## **TECHNICAL SPECIFICATIONS**

Lead Time: Manufactured 16 Delivered 24 weeks

Sectors: Hospitality, Commercial & Residential

Suitability: Indoor

Warranty: 2 years

Dimensions: H 76, x L 160, 180, 200, 220, 240, 260, x D 70, 90 cm

Maximum depth 150cm, maximum length 260 cm, custom lengths possible with a fifth leg in the centre.

**View Materials Guide** 