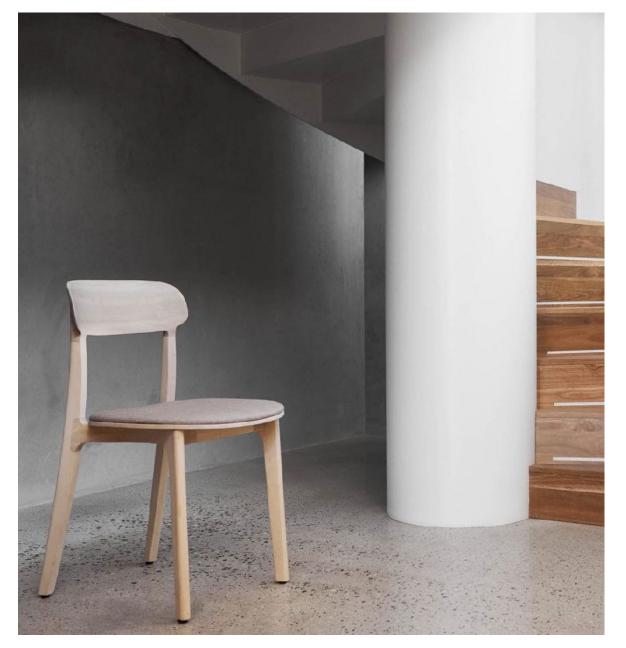

## Tanka Chair

## **ARTISAN**

Collection: Tanka

**Designers:** Regular Company

The typology of the Tanka chair is very classic and has been interpreted in many ways in many chairs. What gives Tanka its distinctive character, is the way that the back legs connect to the solid wood backrest, almost as if they were melting into it. Lightweight yet sturdy.