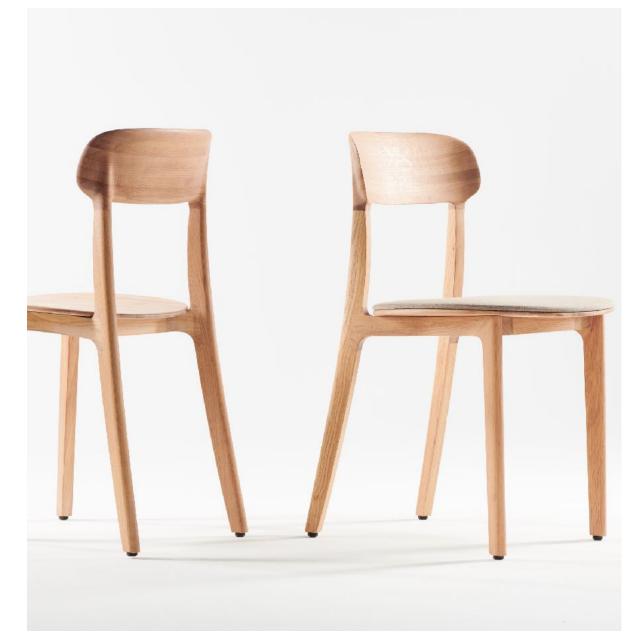

## Tanka Chair

## **ARTISAN**

Collection: Tanka

**Designers:** Regular Company

The typology of the Tanka chair is very classic and has been interpreted in many ways in many chairs. What gives Tanka its distinctive character, is the way that the back legs connect to the solid wood backrest, almost as if they were melting into it. Lightweight yet sturdy.