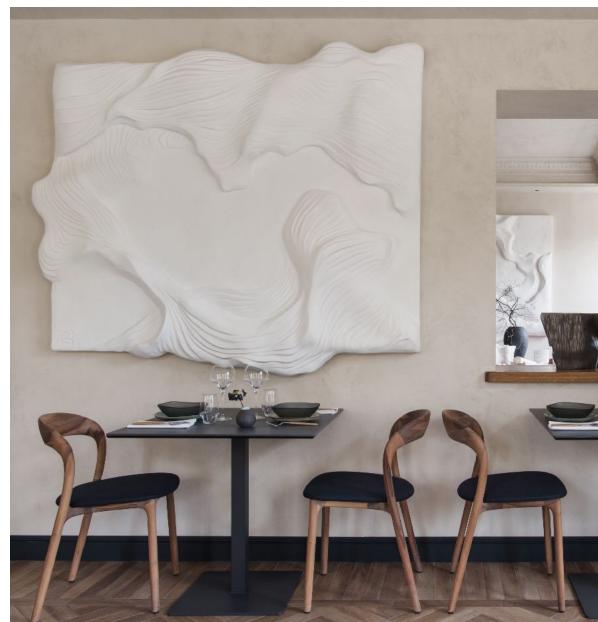

## Neva Light Chair

**ARTISAN** 

Collection: Neva

**Designers:** Regular Company

The Neva Light Chair is an iteration of the iconic Neva Chair. Elegant and classic in design, featuring sensual and fluid form expressed through soft, angular edges and transitions. Besides the ergonomics, its delicate surfaces invite additional tactile exploration. Supremely thin and light with meticulous hand-finishing from experienced craftsmen. Red Dot Award Winner.