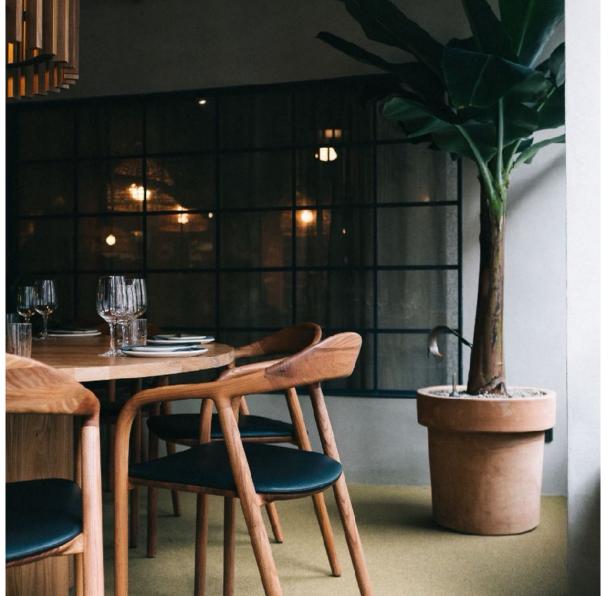

## Neva Chair

**ARTISAN** 

Collection: Neva

**Designers:** Regular Company

A chair that features sensual and fluid form expressed through soft, angular edges and transitions. Its tilted and arched backrest flows down into the armrests, creating one continuous line that descends into the front legs. Besides the ergonomics, its delicate surfaces invite additional tactile exploration. Supremely thin and light and meticulously hand-finished by experienced craftsmen.