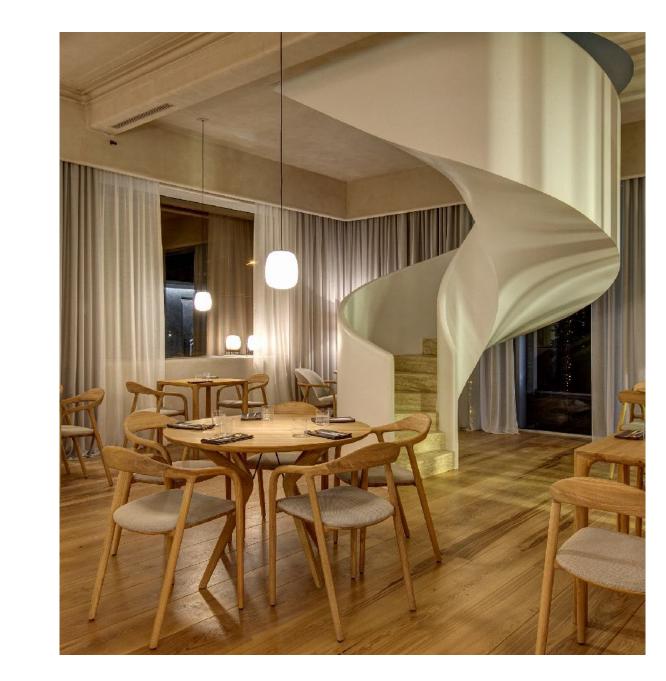

## Neva Chair

**ARTISAN** 

Collection: Neva

**Designers:** Regular Company

A chair that features sensual and fluid form expressed through soft, angular edges and transitions. Its tilted and arched backrest flows down into the armrests, creating one continuous line that descends into the front legs. Besides the ergonomics, its delicate surfaces invite additional tactile exploration. Supremely thin and light and meticulously hand-finished by experienced craftsmen.