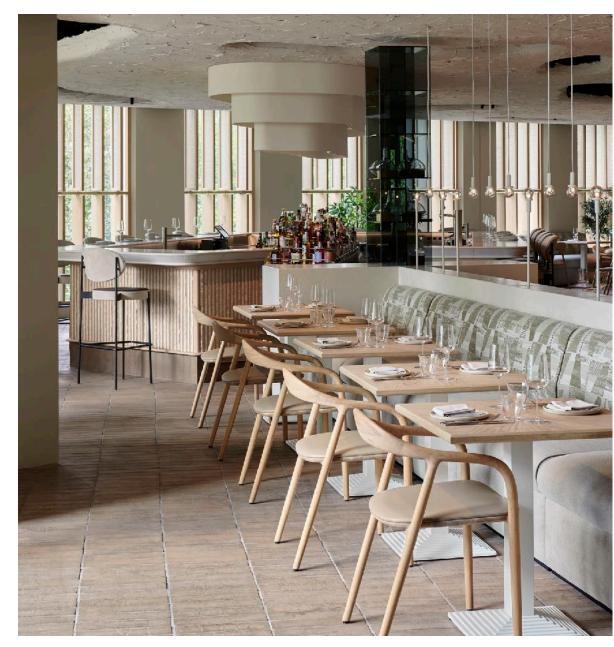

## Neva Chair

**ARTISAN** 

Collection: Neva

**Designers:** Regular Company

A chair that features sensual and fluid form expressed through soft, angular edges and transitions. Its tilted and arched backrest flows down into the armrests, creating one continuous line that descends into the front legs. Besides the ergonomics, its delicate surfaces invite additional tactile exploration. Supremely thin and light and meticulously hand-finished by experienced craftsmen.