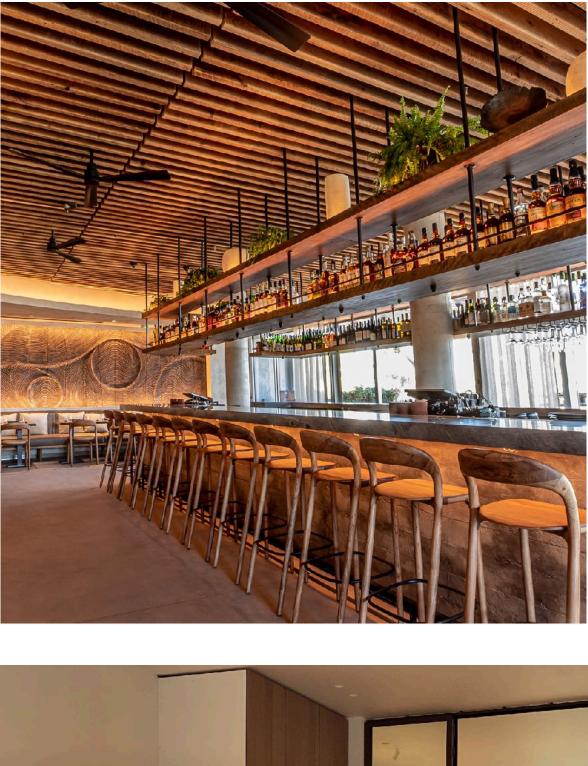

## Neva Light Bar Stool

## ARTISAN

**Collection:** Neva **Designers:** Regular Company

The Neva Light Bar Stool is elegant and classic in design which features sensual and fluid form expressed through soft, angular edges and transitions. Besides the ergonomics, its delicate surfaces invite additional tactile exploration.