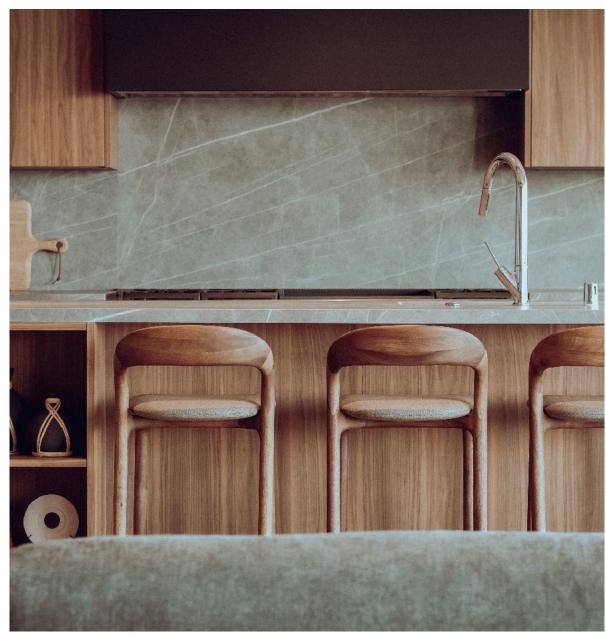

## Neva Light Bar Stool

## ARTISAN

**Collection:** Neva **Designers:** Regular Company

The Neva Light Bar Stool is elegant and classic in design which features sensual and fluid form expressed through soft, angular edges and transitions. Besides the ergonomics, its delicate surfaces invite additional tactile exploration.