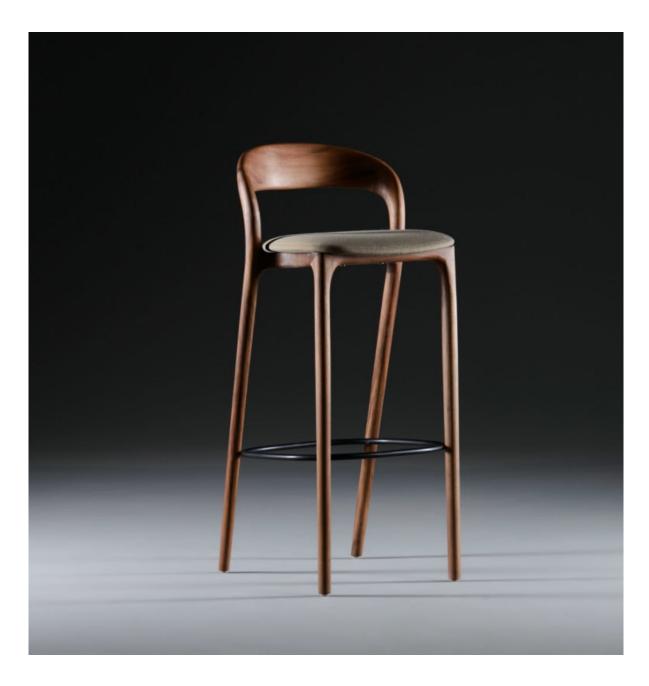

## Neva Light Bar Stool

## ARTISAN

**Collection:** Neva **Designers:** Regular Company

The Neva Light Bar Stool is elegant and classic in design which features sensual and fluid form expressed through soft, angular edges and transitions. Besides the ergonomics, its delicate surfaces invite additional tactile exploration.

## **TECHNICAL SPECIFICATIONS**

Lead Time: Manufactured 16 Delivered 24 weeks

Sectors: Hospitality, Commercial & Residential

Suitability: Indoor

Warranty: 2 years

Dimensions: W42 x D50 x H102 cm Seat height: 65 or 79 cm