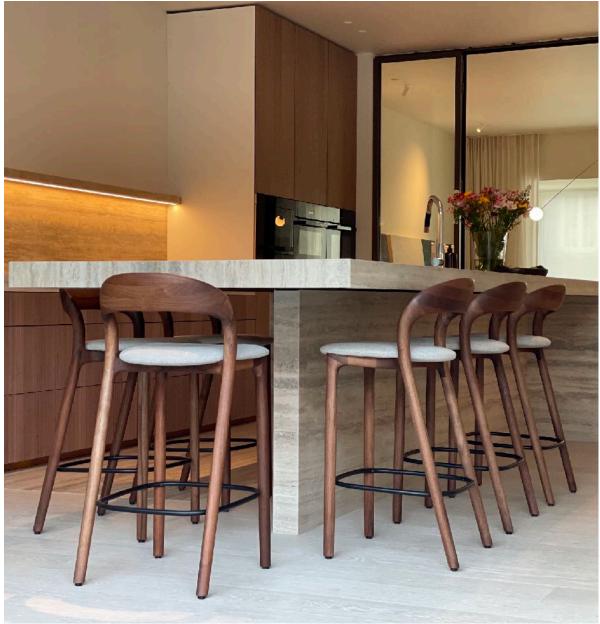

## Neva Light Bar Stool

## ARTISAN

**Collection:** Neva **Designers:** Regular Company

The Neva Light Bar Stool is elegant and classic in design which features sensual and fluid form expressed through soft, angular edges and transitions. Besides the ergonomics, its delicate surfaces invite additional tactile exploration.